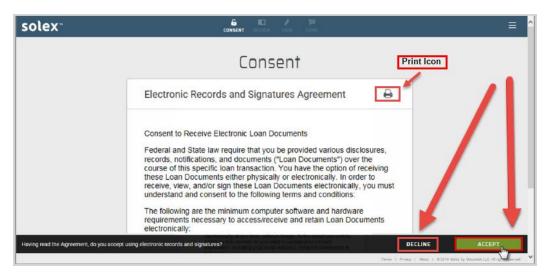

**STEP THREE**: A Consent window opens allowing the borrower to review the Electronic Records and Signatures Agreement.

- The borrower may print the information if they choose by clicking on the printer icon
- Once the Agreement has been reviewed, the borrower clicks **ACCEPT** to continue the process to sign the disclosures electronically, **OR**
- The borrower clicks **DECLINE**, and the disclosures will be sent via USPS
- NOTE: The borrower will receive an email confirming their choice for receiving disclosures, titled either "Accepted Consent for Electronic Delivery" or "Declined Consent for Electronic Delivery"