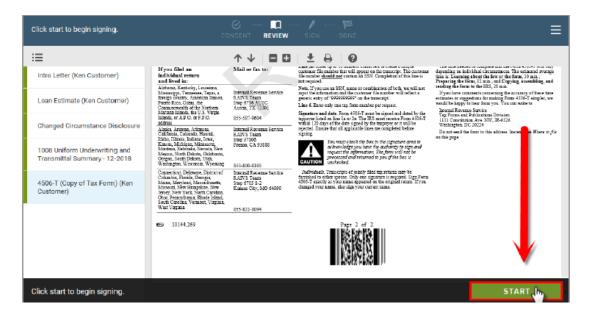

STEP FOUR: If the borrower chooses "Accept", the borrower will be directed to the Review your docs screen

- The menu on the left side of the screen will display the disclosures applicable to the borrower
- The borrower should review all documents starting with the Intro Letter before signing

| Review your docs.                                              | © — 🛄 ···· № ···· 128<br>Consent <b>review</b> sign done                                           | ≡ |
|----------------------------------------------------------------|----------------------------------------------------------------------------------------------------|---|
| :=                                                             |                                                                                                    |   |
| Intro Letter (Ken Customer)                                    |                                                                                                    | ^ |
| Loan Estimate (Ken Customer)                                   | Advision of Homebridge Wholesale                                                                   |   |
| Changed Circumstance Disclosure                                | July 8, 2019 Customer<br>Lom ± 2102005556                                                          |   |
| 1008 Uniform Underwriting and<br>Transmittal Summary - 12-2018 | Ken Customer<br>10655 Birch Street<br>Burbank, CA 91502                                            |   |
| 4506-T (Copy of Tax Form) (Ken<br>Customer)                    | Dear Borrower(s):<br>In connection with your mortgage application with: ABC Mortgage Services, INC |   |
| Review all docs to begin signing.                              | HomeBridge Financial Services, Inc. DBA Real Estate Mortgage Network CLOSE                         |   |

**STEP FIVE:** After reviewing the documents, the borrower clicks **Start** to begin signing. The system will automatically re-direct the borrower back to the first document requiring a signature

- **STEP SIX:** The system will take the borrower to each place in the document that requires the borrower to sign and date or check a box
  - The borrower clicks on each "sign" or "check" box as applicable