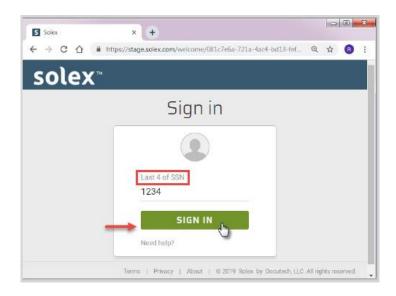

**STEP TWO:** After clicking the link, the borrower will be brought to the Solex screen.

• The borrower enters the last four (4) digits of the primary borrower's social security number and clicks **SIGN IN** 