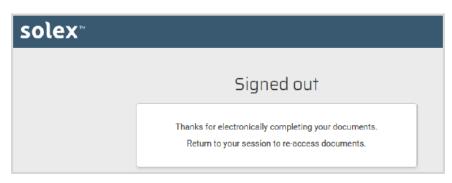

**STEP NINE:** A message confirming they have completed the process and a **Signed out** message will be generated